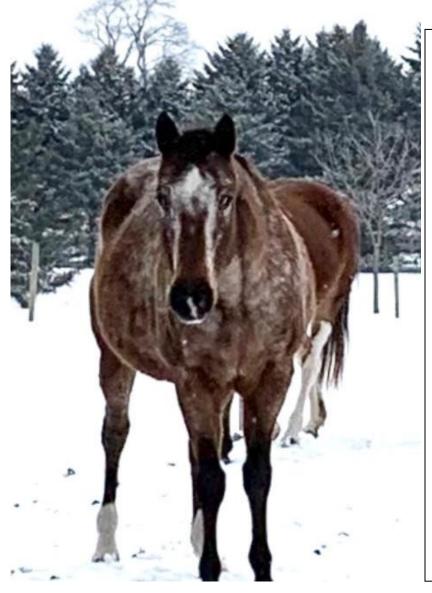

## EQUINE PROFILE WINTER

Breed: Appaloosa Sex: Mare Age: 9

Height: 15 H

Horsenality: Introvert, can be Right or Left Brain Spirit Level: Low

Training Status: Groundwork - Beginning

<u>Background</u>: Winter and her halfsister were abandoned by their owner when he moved. They were 4 and 3 at the time, and had never been handled.

<u>General Observations</u>: Winter has an old-fashioned stocky appaloosa build and a broom tail.

Winter has come along very nicely from being completely feral and terrified of humans. She is a bit shy, but she responds well to slow, calm treatment. She has never been aggressive.